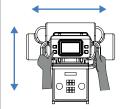

## Intuitive Operation Panel

#### Proximity sensor

Locate the infrared proximity sensor by placing your hand on the handle under the sensor. When you do, the system unlocks allowing you to move the tube head horizontally and vertically.