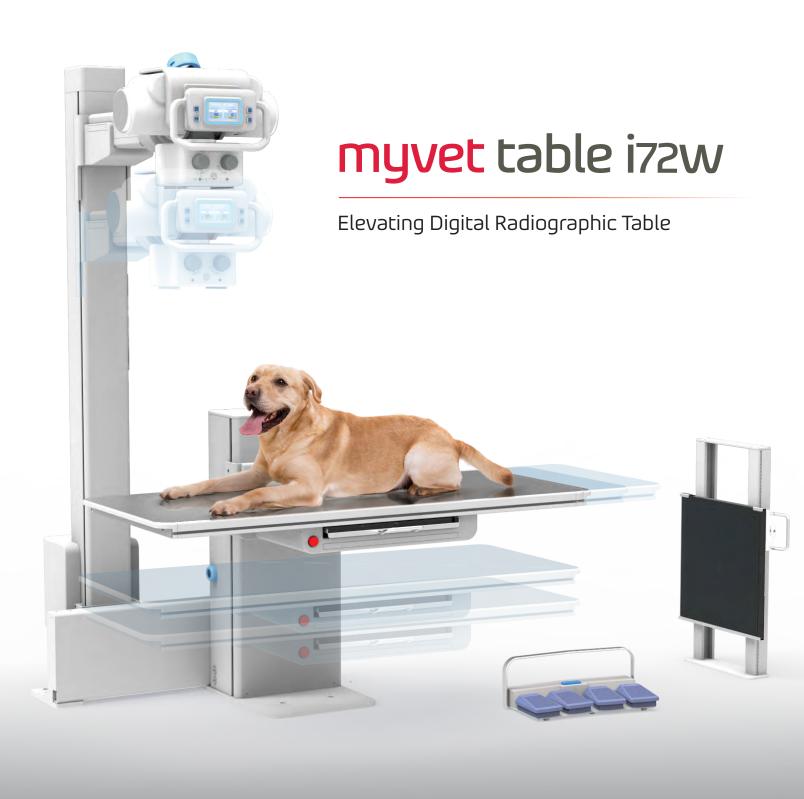

# MAXIMIZE ANIMAL COMFORT WITH DYNAMIC RADIOGRAPHIC POSITIONING

## • Elevating Table System

The i72w X-ray table is a revolutionary design that provides a 72 inch SID in the horizontal as well as vertical imaging plane. The X-ray table provides silent mechanical movements that help reduce animal stress during a typical study.

## myvet i72w veterinay x-ray table is designed to improve workflow in small animal veterinary practices.