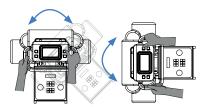

well as vertical imaging plane. The X-ray table provides silent mechanical movements that help reduce animal stress during a typical study.

#### **Features**

- Auto position to 40 and 72 inch
- Minimum table top height: 10.5 inch
- · Rounded table corners
- · Quiet motor movement
- Tube turns 90 degree (for upright imaging)
- Optical light switch tube head lock release
- · Magnetic contact charging Bucky
- · Easy foot switch operation



## Intuitive Operation Panel





#### Proximity sensor

Locate the infrared proximity sensor by placing your hand on the handle under the sensor. When you do, the system unlocks allowing you to move the tube head horizontally and vertically.



#### Easy operation

You can move the tube head to the left and to the right by pushing the button shown.





#### Upright imaging

Tub to e

Tube turns 90 degrees to enable upright imaging

## Dynamic table positioning and synchronizing





## **(** Stitching Software Provides Automatic Table Movement





## (17"x17" CsI Wireless Flat Panel Detector with 1.3Gbps Wireless Transfer



#### **Features**

- Data speed : up to Wi-Fi 1.3 Gbps (802.11a/g/n/ac)
- Image quality : 140 µm, Cesium-Iodide
- Design: Lightweight carbon-fiber design, shock and water resistant (IPX6)
- Magnetic Battery Charger
- Image Storage: 200 Images

### **Specification**

| Detection Area | 17 x 17 inch               | Pixel Pitch            | 140 <i>µ</i> m             |
|----------------|----------------------------|------------------------|----------------------------|
| Sensor Type    | Amorphous Silicon with TFT |