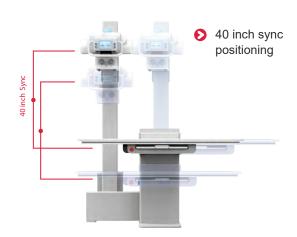

## Dynamic table positioning and synchronizing

#### **Features**

- Auto position to 40 and 72 inch
- Minimum table top height: 10.5 inch
- · Rounded table corners
- · Quiet motor movement
- Tube turns 90 degree (for upright imaging)
- Optical light switch tube head lock release
- · Magnetic contact charging Bucky
- · Easy foot switch operation