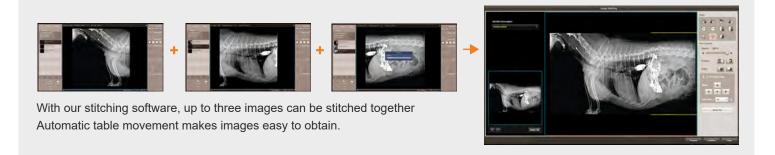

imum table top height: 10.5 inch
- · Rounded table corners
- · Quiet motor movement
- Tube turns 90 degree (for upright imaging)
- Optical light switch tube head lock release
- · Magnetic contact charging Bucky
- · Easy foot switch operation



## Intuitive Operation Panel





#### Proximity sensor

Locate the infrared proximity sensor by placing your hand on the handle under the sensor. When you do, the system unlocks allowing you to move the tube head horizontally and vertically.



#### Easy operation

You can move the tube head to the left and to the right by pushing the button shown.





#### Upright imaging

Tub to e

Tube turns 90 degrees to enable upright imaging

## Dynamic table positioning and synchronizing





## **(** Stitching Software Provides Automatic Table Movement





## (17"x17" CsI Wireless Flat Panel Detector with 1.3Gbps Wireless Transfer



#### **Features**

- Data speed : up to Wi-Fi 1.3 Gbps (802.11a/g/n/ac)
- Image quality : 140 µm, Cesium-Iodide
- Design: Lightweight carbon-fiber design, shock and water resistant (IPX6)
- Magnetic Battery Charger
- Image Storage: 200 Images

### **Specification**

| Detection Area | 17 x 17 inch               | Pixel Pitch            | 140 <i>µ</i> m             |
|----------------|----------------------------|------------------------|----------------------------|
| Sensor Type    | Amorphous Silicon with TFT | Resolution             | Max. 3.9 lp/mm             |
| Scintillator   | Cesium                     | Battery Operation time | Typ. 4hr.                  |
| Pixel Matrix   | 3268 x 3268