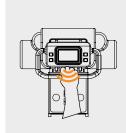

# MAXIMIZE ANIMAL COMFORT WITH DYNAMIC RADIOGRAPHIC POSITIONING



## • Elevating Table System

The i72w X-ray table is a revolutionary design that provides a 72 inch SID in the horizontal as well as vertical imaging plane. The X-ray table provides silent mechanical movements that help reduce animal stress during a typical study.

#### **Features**

- Auto position to 40 and 72 inch
- Minimum table top height: 10.5 inch
- · Rounded table corners
- · Quiet motor movement
- Tube turns 90 degree (for upright imaging)
- Optical light switch tube head lock release
- · Magnetic contact charging Bucky
- · Easy foot switch operation



## Intuitive Operation Panel





#### Proximity sensor

Locate the infrared proximity sensor by placing your hand on the handle under the sensor. When you do, the system unlocks allowing you to move the tube head horizontally and vertically.



#### Easy operation

You can move the tube head to the left and to the right by pushing the button shown.





#### Upright imaging

Tub to e

Tube turns 90 degrees to enable upright imaging

## Dynamic table positioning and synchronizing





## **(** Stitching Software Provides Automatic Table Movement





## (17"x17" CsI Wireless Flat Panel Detector with 1.3Gbps Wireless Transfer



#### **Features**

- Data speed : up to Wi-Fi 1.3 Gbps (802.11a/g/n/ac)
- Image quality : 140 µm, Cesium-Iodide
- Design: Lightweight carbon-fiber design, shock and water resistant (IPX6)
- Magnet