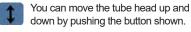

#### Easy operation

You can move the tube head to the left and to the right by pushing the button shown.