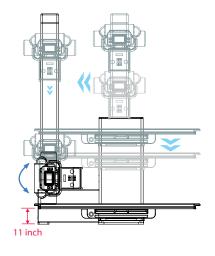

#### **Features**

- Auto position to 40 and 72 inch
- Minimum table top height: 10.5 inch
- · Rounded table corners
- · Quiet motor movement
- Tube turns 90 degree (for upright imaging)
- Optical light switch tube head lock release
- · Magnetic contact charging Bucky
- · Easy foot switch operation