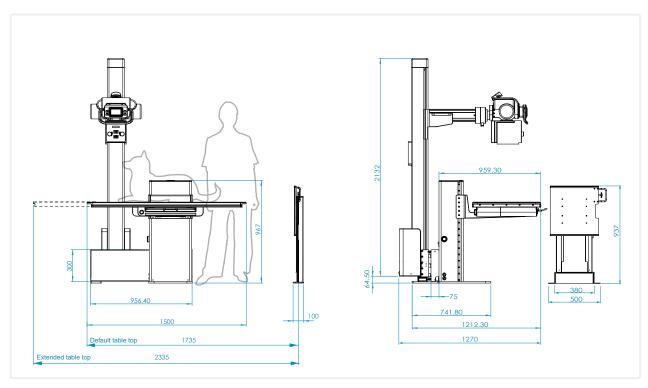

## • Elevating Table System

The i72w X-ray table is a revolutionary design that provides a 72 inch SID in the horizontal as well as vertical imaging plane. The X-ray table provides silent mechanical movements that help reduce animal stress during a typical study.

## Specification

· Generator: 32kW 400mA

 X-ray tube : 200 KHU 0.6-1.5mm Focal Spot • 17"x17" Wireless DR flat panel detector

• SID (in): 40 to 72 inch • Stand (ft): 6.8 ft

• Table (m): 1.5 x 0.64 (59.10 x 25.20 inch)

#### Optional equipment is available

• Generator : 40kW 500mA output

• Panel: 17x17 inch tethered flat panel detector (i72T)

Unit : mm

\* Specifications subject to change without notice \*