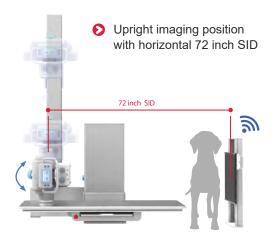

## • Elevating Table System

The i72w X-ray table is a revolutionary design that provides a 72 inch SID in the horizontal as well as vertical imaging plane. The X-ray table provides silent mechanical movements that help reduce animal stress during a typical study.

#### Upright imaging

Tub to e

Tube turns 90 degrees to enable upright imaging