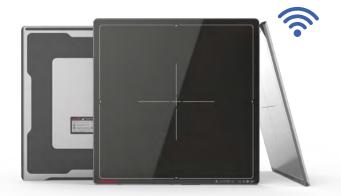

## (17"x17" CsI Wireless Flat Panel Detector with 1.3Gbps Wireless Transfer

#### **Features**

- Data speed : up to Wi-Fi 1.3 Gbps (802.11a/g/n/ac)
- Image quality : 140 µm, Cesium-Iodide
- Design: Lightweight carbon-fiber design, shock and water resistant (IPX6)
- Magnetic Battery Charger
- Image Storage: 200 Images

### **Specification**

| Detection Area | 17 x 17 inch               | Pixel Pitch            | 140 <i>µ</i> m             |
|----------------|----------------------------|------------------------|----------------------------|
| Sensor Type    | Amorphous Silicon with TFT | Resolution             | Max. 3.9 lp/mm             |
| Scintillator   | Cesium                     | Battery Operation time | Typ. 4hr.                  |
| Pixel Matrix   | 3268 x 3268                | Weight                 | 7.7 lbs (Battery included) |