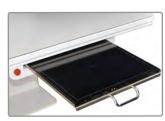

#### Proximity sensor

Locate the infrared proximity sensor by placing your hand on the handle under the sensor. When you do, the system unlocks allowing you to move the tube head horizontally and vertically.

#### Easy operation

You can move the tube head to the left and to the right by pushing the button shown.