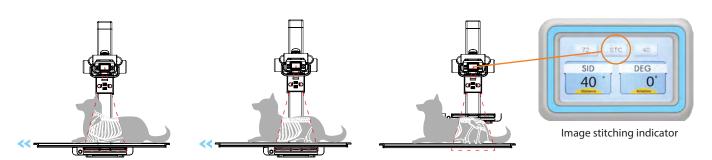

## Dynamic table positioning and synchronizing

## **(** Stitching Software Provides Automatic Table Movement