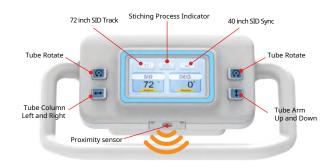

## Intuitive Operation Panel

#### Proximity sensor

Locate the infrared proximity sensor by placing your hand on the handle under the sensor. When you do, the system unlocks allowing you to move the tube head horizontally and vertically.

#### Easy operation

You can move the tube head to the left and to the right by pushing the button shown.

## **(** Stitching Software Provides Automatic Table Movement