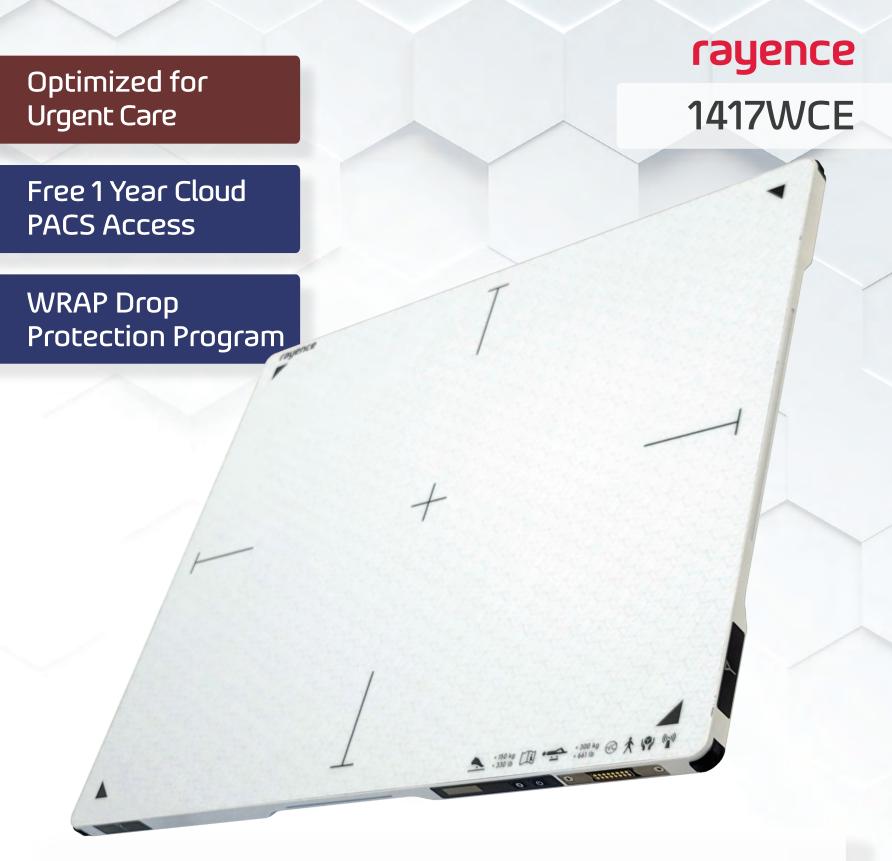

## Specification

| Parameter                    | 1417WCE                |
|------------------------------|------------------------|
| Sensor Type                  | a-si TFT               |
| Scintillator Type            | Direct Deposit Csl     |
| Pixel Pitch (μm)             | 140                    |
| AcuDetect                    | Yes                    |
| MultiPixel                   | -                      |
| Glass Free                   | -                      |
| Battery Operating Time (hrs) | Max 16                 |
| Weight (w/out battery)       | 5.2 lbs                |
| Data Transfer                | GigE<br>802.11a/g/n/ac |
| Energy Range (kVp)           | 40 - 150               |
| A/D Conversion (bits)        | 16                     |
| Total Pixel Matrix (Pixels)  | 2500 x 3052            |
| Dimension (mm)               | 384 x 460 x 15         |